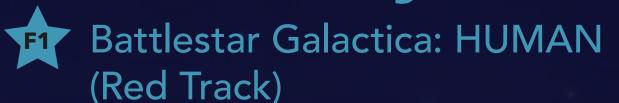

### Sci-Fi City

Battlestar Galactica: HUMAN vs. CYLON™ are high-speed turbulent roller coasters that include sudden and dramatic acceleration, climbing, lifting and dropping.

Guests should be in good physical health to experience the rides.